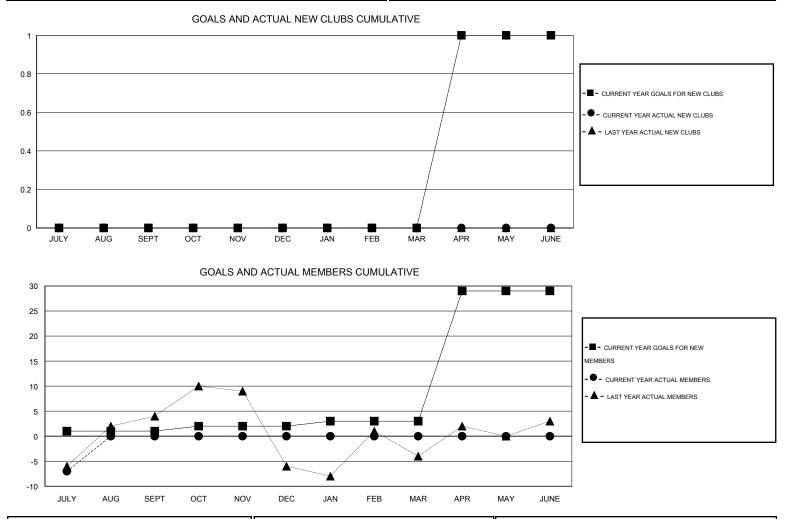

## HAL GRIFFIN GMT:

| GMT: HAL GRIFFIN               |                  |                     | LOCATION OKLAHOMA          |                             |                       | GMT CA 1           |                                  |                              |                             |
|--------------------------------|------------------|---------------------|----------------------------|-----------------------------|-----------------------|--------------------|----------------------------------|------------------------------|-----------------------------|
| Clubs<br>RESULTS FOR 2014-2015 |                  |                     |                            |                             | Members               |                    |                                  |                              |                             |
|                                |                  |                     |                            |                             | RESULTS FOR 2014-2015 |                    |                                  |                              |                             |
| QUARTER                        | NEW CLUB<br>GOAL | ACTUAL NEW<br>CLUBS | ACTUAL<br>DROPPED<br>CLUBS | ACTUAL NET<br>GAIN/<br>LOSS | QUARTER               | NEW MEMBER<br>GOAL | ACTUAL TOTAL<br>MEMBERS<br>ADDED | ACTUAL<br>DROPPED<br>MEMBERS | ACTUAL NET<br>GAIN/<br>LOSS |
| JULY/AUG/SEPT                  | 0                | 0                   | 0                          | 0                           | JULY/AUG/SEPT         | 1                  | 2                                | 9                            | -7                          |
| OCT/NOV/DEC                    | 0                | 0                   | 0                          | 0                           | OCT/NOV/DEC           | 1                  | 0                                | 0                            | 0                           |
| JAN/FEB/MAR                    | 0                | 0                   | 0                          | 0                           | JAN/FEB/MAR           | 1                  | 0                                | 0                            | 0                           |
| APR/MAY/JUNE                   | 1                | 0                   | 0                          | 0                           | APR/MAY/JUNE          | 26                 | 0                                | 0                            | 0                           |